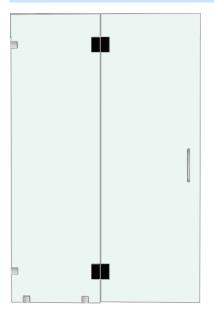

# **Maximum Door Capacities**

2 HINGES

Weight 80 lbs (36 Kg) Width 28" (711 mm)