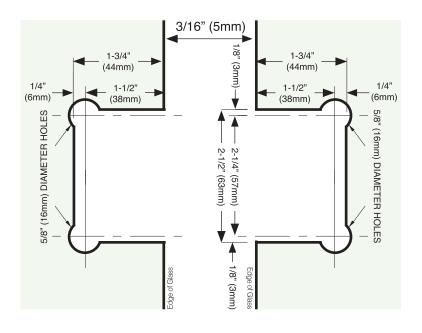

## **Glass Cut-Out**

Rev May 2022

#### **GLASS REQUIREMENTS:**

- 3/8" (10mm) Tempered Glass
- 1/2" (12mm) Tempered Glass