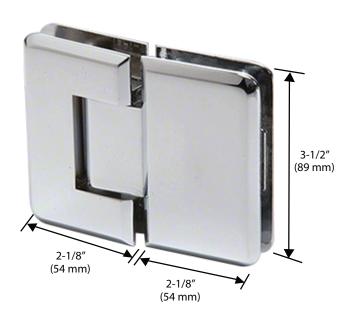

# Glass-to-Glass 180° Beveled Hinge

## **SPECIFICATIONS:**

- Solid brass body and clear polyurethane gaskets
- Glass cut-out required
- Screws and gaskets included
- Hinge swings 90° in and 90° out with self- centering
- Self-centering when within 15° of closed position
- Use thick gaskets for 3/8" glass or thin gaskets for 1/2" glass