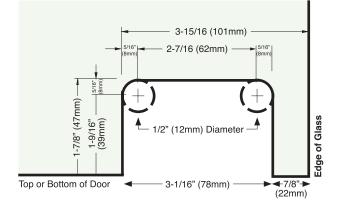

## Top and Bottom Glass Cut-Out Deduction: 9/16" (13mm)

Rev May,2022

www.interglasscorp.com

Phone Miami: (800) 576-6044 Phone Savannah: (800) 360-6530 sales@interglasscorp.com