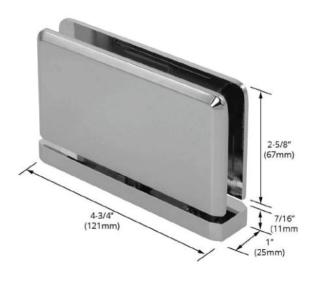

## **Heavy-Duty Pivot Beveled Hinge**

#### **GLASS REQUIREMENTS:**

- 3/8" (10mm) Tempered Glass
- 1/2" (12mm) Tempered Glass
- 9/16" (13.52mm) Laminated Tempered Glass

#### SPECIFICATIONS:

- Solid brass body and clear polyurethane gaskets
- Screws and gaskets included
- Hinge swings 90° in and 90° out with self-centering
- Self-centering when within 15° of closed position
- Use thick gaskets for 3/8" glass or thin gaskets for 1/2" glass