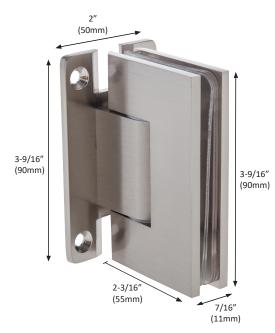

# Wall Mount H-Back Square Hinge

#### **GLASS REQUIREMENTS:**

- 3/8" (10mm) Tempered Glass
- 1/2" (12mm) Tempered Glass

#### **SPECIFICATIONS:**

- Solid brass body and clear polyurethane gaskets
- Screws and gaskets included
- Hinge swings 90° in and 90° out with self-centering
- Self-centering when within 15° of closed position
- Use thick gaskets for 3/8" glass or thin gaskets for 1/2" glass