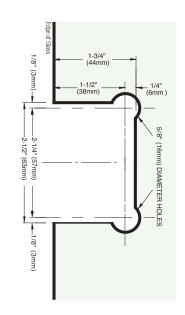

#### STANDARD GLASS CUT-OUT WALL DEDUCTION: 3/16"(5MM)

#### TIGHT CLEARANCE CUT-OUT WALL DEDUCTION: 1/16"(2MM)