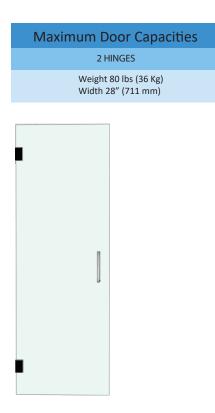

# *Item # Z-2000*



### AVAILABLE FINISHES:





# Wall Mount H-Back Square Hinge

#### **GLASS REQUIREMENTS:**

- 3/8" (10mm) Tempered Glass
- 1/2" (12mm) Tempered Glass

#### **SPECIFICATIONS:**

- Solid brass body and clear polyurethane gaskets
- Screws and gaskets included
- Hinge swings 90° in and 90° out with self-centering
- Self-centering when within 15° of closed position
- Use thick gaskets for 3/8" glass or thin gaskets for 1/2" glass

## CARES:

- Can be cleaned with water and a soft cloth
- Use of harsh or abrasive cleaners may harm finish and will void the warranty.
- Do not use power tools when installing or spray lubricant on this hinges
- 3 year warranty

#### STANDARD GLASS CUT-OUT WALL DEDUCTION: 3/16"(5MM)

#### TIGHT CLEARANCE CUT-OUT WALL DEDUCTION: 1/16"(2MM)





#### Rev Nov 2023

www.interglassusa.com

Phone: