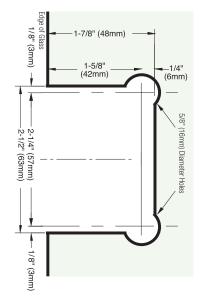

# Wall Mount H-Back Square Hinge

#### **GLASS REQUIREMENTS:**

- 3/8" (10mm) Tempered Glass
- 1/2" (12mm) Tempered Glass

#### STANDARD GLASS CUT-OUT WALL DEDUCTION: 3/16"(5MM)

#### TIGHT CLEARANCE CUT-OUT WALL DEDUCTION: 1/16"(2MM)