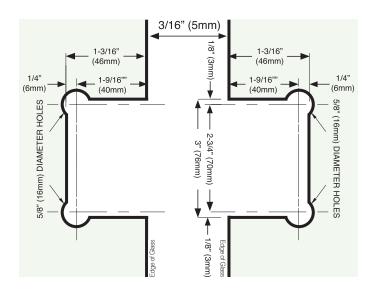

#### **GLASS REQUIREMENTS:**

- 3/8" (10mm) Tempered Glass
- 1/2" (12mm) Tempered Glass

### **Glass Cut-Out**

Rev Nov, 2023