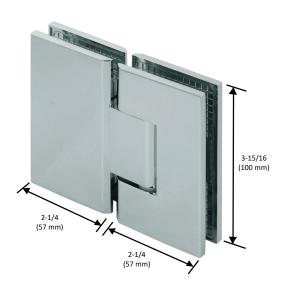

## Heavy- Duty Glass 180° Square Hinge

#### **SPECIFICATIONS:**

- Solid brass body and clear polyurethane gaskets
- Glass cut-out required
- Screws and gaskets included
- Hinge swings 90° in and 90° out with self- centering
- Self-centering when within 15° of closed position
- Use thick gaskets for 3/8" glass or thin gaskets for 1/2" glass