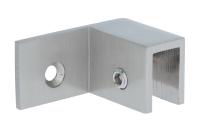

### Item # Z-SFM005L



Left handed as view from outside the shower

# Item # Z-SFM005R





### **AVAILABLE FINISHES:**







## **Sleeve Over Wall Mount Clamp**

### **GLASS REQUIREMENTS:**

- 3/8" (10mm) Tempered Glass
- 3/8" (10.38mm) Laminated Tempered Glass
- 1/2" (12mm) Tempered Glass
- 9/16" (13.52mm) Laminated Tempered Glass

#### **SPECIFICATIONS:**

- Material: Solid Brass
- No holes required on Glass

#### **CARES:**

- Can be cleaned with water and a soft cloth
- Use of harsh or abrasive cleaners may harm finish and will void the warranty.
- Do not use power tools when installing or spray lubricant on these clamps.

Rev May 2022