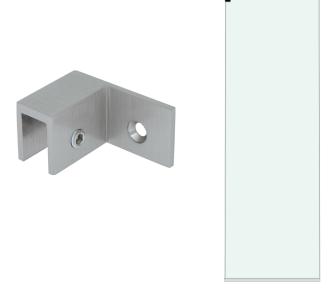

### Item # Z-SFM005L



Left handed as view from outside the shower

# Item # Z-SFM005R





### **AVAILABLE FINISHES:**







## **Sleeve Over Wall Mount Clamp**

### **GLASS REQUIREMENTS:**

- 3/8" (10mm) Tempered Glass
- 3/8" (10.38mm) Laminated Tempered Glass
- 1/2" (12mm) Tempered Glass
- 9/16" (13.52mm) Laminated Tempered Glass

#### **SPECIFICATIONS:**

- Material: Solid Brass
- No holes required on Glass

#### **CARES:**

- Can be cleaned with water and a soft cloth
- Use of harsh or abrasive cleaners may harm finish and will void the warranty.
- Do not use power tools when installing or spray lubricant on these clamps.

Rev May 2022