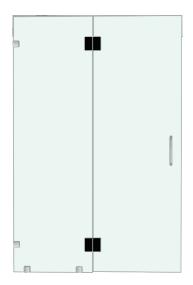

# **Maximum Door Capacities**

#### 2 HINGES

Weight 80 lbs (36 Kg) Width 28" (711 mm)