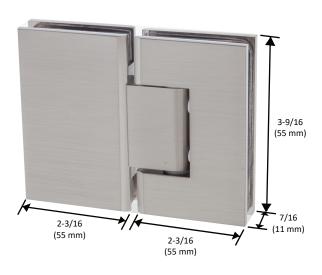

# Glass-to-Glass 180° Square Hinge

### **SPECIFICATIONS:**

- Solid brass body and clear polyurethane gaskets
- Glass cut-out required
- Screws and gaskets included
- Hinge swings 90° in and 90° out with self- centering
- Self-centering when within 15° of closed position
- Use thick gaskets for 3/8" glass or thin gaskets for 1/2" glass