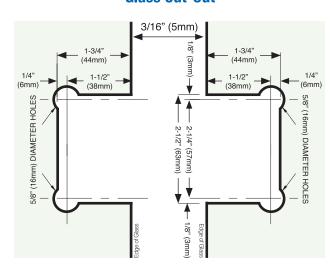

### **SPECIFICATIONS:**

- Solid brass body and clear polyurethane gaskets
- Glass cut-out required
- Screws and gaskets included
- Hinge swings 90° in and 90° out with self- centering
- Self-centering when within 15° of closed position
- Use thick gaskets for 3/8" glass or thin gaskets for 1/2" glass

### **Glass Cut-Out**

Rev Nov 2023