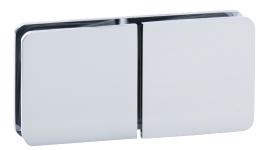

# *Item # Z-4420*

## Glass to Glass 180° Rounded Clamp

### **GLASS REQUIREMENTS:**

- 3/8" (10mm) Tempered Glass
- 1/2" (12mm) Tempered Glass

### **SPECIFICATIONS:**

- Solid brass body and clear polyurethane gaskets
- Screws and gaskets included