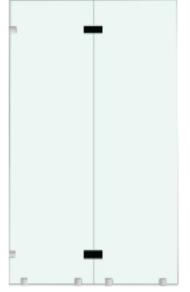

# *Item # Z-4420*



## Glass to Glass 180° Rounded Clamp

### **GLASS REQUIREMENTS:**

- 3/8" (10mm) Tempered Glass
- 1/2" (12mm) Tempered Glass

### **SPECIFICATIONS:**

- Solid brass body and clear polyurethane gaskets
- Screws and gaskets included

### CARES:

- Can be cleaned with water and a soft cloth
- Use of harsh or abrasive cleaners may harm finish and will void the warranty.
- Do not use power tools when installing or spray lubricant

### AVAILABLE FINISHES:





# Glass Panel

**Glass Fabrication** 

### Rev May 2022

8150 NW 64th St | 2367A Tremont Rd #100 Miami, FL 33166 | Savannah, GA 31405

www.interglasscorp.com

Phone Miami: (800) 576-6044 Phone Savannah: (800) 360-6530 sales@interglasscorp.com