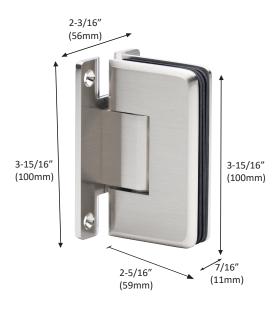

# **Heavy Duty Wall Mount H-Back Adjustable Hinge**

## **GLASS REQUIREMENTS:**

- 3/8" (10mm) Tempered Glass
- 1/2" (12mm) Tempered Glass

#### **SPECIFICATIONS:**

- Solid brass body and clear polyurethane gaskets
- Screws and gaskets included
- Hinge swings 90º in and 90⁰ out with self-centering
- Self-centering when within 15° of closed position
- Use thick gaskets for 3/8" glass or thin gaskets for 1/2" glass