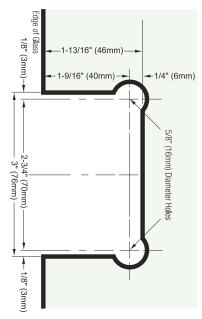

olid brass body and clear polyurethane gaskets
- Screws and gaskets included
- Hinge swings 90º in and 90⁰ out with self-centering
- Self-centering when within 15° of closed position
- Use thick gaskets for 3/8" glass or thin gaskets for 1/2" glass

#### **CARES:**

- Can be cleaned with water and a soft cloth
- Use of harsh or abrasive cleaners may harm finish and will void the warranty.
- Do not use power tools when installing or spray lubricant on this hinges
- 3 year warranty

#### **FEATURES:**

• Adjustment to accommodate the desired angle up to 90° after door is insalled by loosening the allen screws.

# **Maximum Door Capacities**

2 HINGES

3 HINGES

Weight 110 lbs (50 Kg) Weight 140 lbs (63.5 Kg) Width 36" (914 mm) Width 36" (914mm)

## Glass Cut-Out Wall Deduction: 3/16" (5mm)



Rev May, 2022