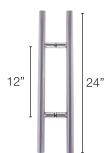

# 12"

# Item Code # Z-CP12X12

Commercial Tubular Handle 12" AVAILABLE FINISHES:







# Item Code # Z-LP24

Commercial Ladder Handle 24" AVAILABLE FINISHES:







## Item Code # Z-LP36

Commercial Ladder Handle 36" AVAILABLE FINISHES:







# Item Code # CML48

Locking Ladder Handle 48"

AVAILABLE FINISHES:







# **GLASS REQUIREMENTS:**

- 3/8" (10mm) Tempered Glass
- 1/2" (12mm) Tempered Glass
- 9/16" (13.52mm) Tempered Laminated Glass
- 3/4" (19mm) Tempered Glass

# **SPECIFICATIONS:**

- Material: Stainless Steel 304
- 1 year warranty

### **CARES:**

- · Can be cleaned with water and a soft cloth
- Use of harsh or abrasive cleaners may harm finish and will void the warranty.
- Do not use power tools when installing or spray lubricant on this hinges.



Rev June 2022