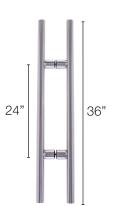

# 12"

# Item Code # Z-CP12X12

Commercial Tubular Handle 12" AVAILABLE FINISHES:







# Item Code # Z-LP24

Commercial Ladder Handle 24" AVAILABLE FINISHES:







## Item Code # Z-LP36

Commercial Ladder Handle 36" AVAILABLE FINISHES:







# Item Code # CML48

Locking Ladder Handle 48"

AVAILABLE FINISHES:







# **GLASS REQUIREMENTS:**

- 3/8" (10mm) Tempered Glass
- 1/2" (12mm) Tempered Glass
- 9/16" (13.52mm) Tempered Laminated Glass
- 3/4" (19mm) Tempered Glass

# **SPECIFICATIONS:**

- Material: Stainless Steel 304
- 1 year warranty

### **CARES:**

- · Can be cleaned with water and a soft cloth
- Use of harsh or abrasive cleaners may harm finish and will void the warranty.
- Do not use power tools when installing or spray lubricant on this hinges.



Rev June 2022