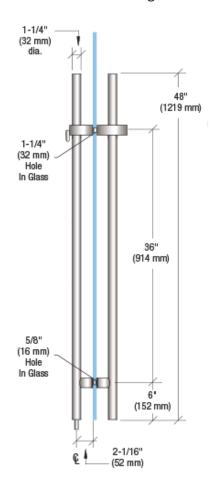

# 12"

# Item Code # Z-CP12X12

Commercial Tubular Handle 12" AVAILABLE FINISHES:







# Item Code # Z-LP24

Commercial Ladder Handle 24" AVAILABLE FINISHES:







## Item Code # Z-LP36

Commercial Ladder Handle 36" AVAILABLE FINISHES:







# Item Code # CML48

Locking Ladder Handle 48"

AVAILABLE FINISHES:







# **GLASS REQUIREMENTS:**

- 3/8" (10mm) Tempered Glass
- 1/2" (12mm) Tempered Glass
- 9/16" (13.52mm) Tempered Laminated Glass
- 3/4" (19mm) Tempered Glass

# **SPECIFICATIONS:**

- Material: Stainless Steel 304
- 1 year warranty

### **CARES:**

- · Can be cleaned with water and a soft cloth
- Use of harsh or abrasive cleaners may harm finish and will void the warranty.
- Do not use power tools when installing or spray lubricant on this hinges.



Rev June 2022